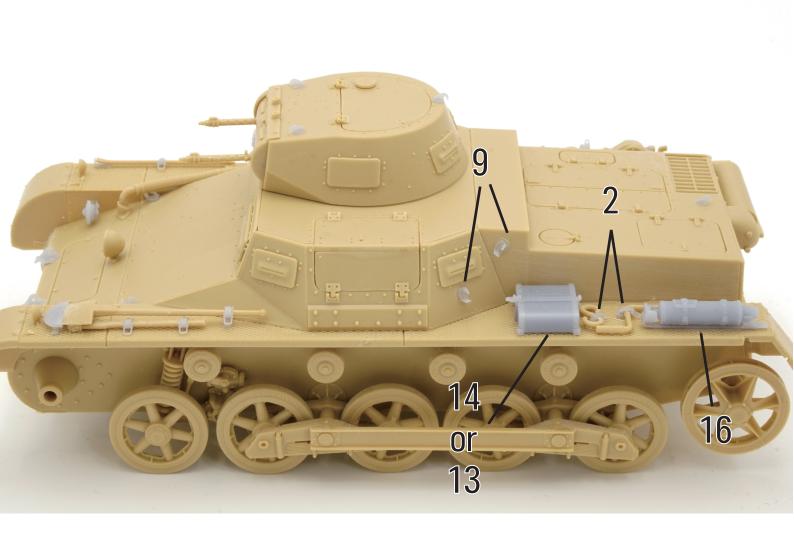

ity detail up set printed with a 3D printer.

2. This product is printed with a very flexible material.

3. This product has a significantly lower risk of breakage and can be cut very easily with a knife.

4. This product has very small parts. When you cut the parts, be careful not to fly them off.

5. Use Super Glue when bonding parts on the kit.

6. When applying a 3D printed part to a part of the kit, cut and open the 3D printed part for fitting if a part of kit is too large to fit. The 3D printed parts are more flexible than you imagine.

7. This product can be applied to a variety of kits. Please assemble it with reference to photos or parts of the model kit being manufactured.

8. This product consists of only 3D printed parts. PE and any other parts are not included.