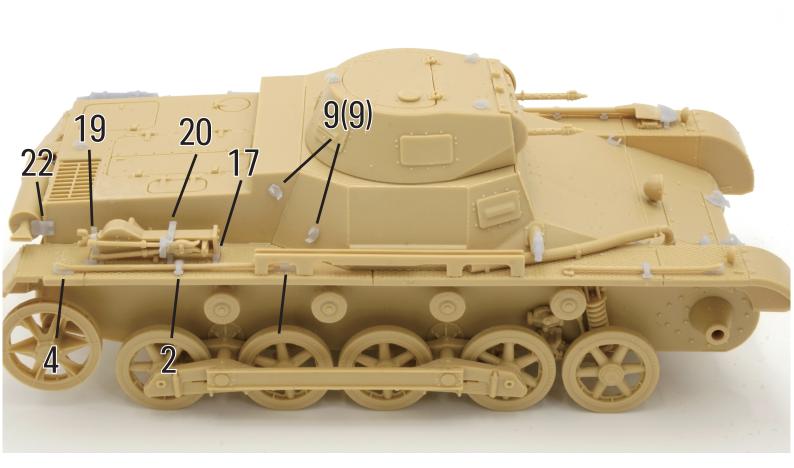

quality detail up set printed with a 3D printer.

2. This product is printed with a very flexible material.

3. This product has a significantly lower risk of breakage and can be cut very easily with a knife.

4. This product has very small parts. When you cut the parts, be careful not to fly them off.

5. Use Super Glue when bonding parts on the kit.

6. When applying a 3D printed part to a part of the kit, cut and open the 3D printed part for fitting if a part of kit is too large to fit. The 3D printed parts are more flexible than you imagine.

7. This product can be applied to a variety of kits. Please assemble it with reference to photos or parts of the model kit being manufactured.

8. This product consists of only 3D printed parts. PE and any other parts are not included.