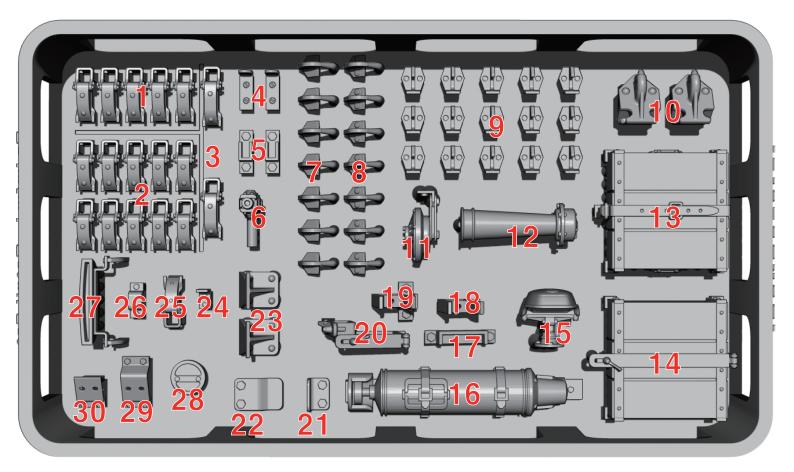

7. This product can be applied to a variety of kits. Please assemble it with reference to photos or parts of the model kit being manufactured.

8. This product consists of only 3D printed parts. PE and any other parts are not included.