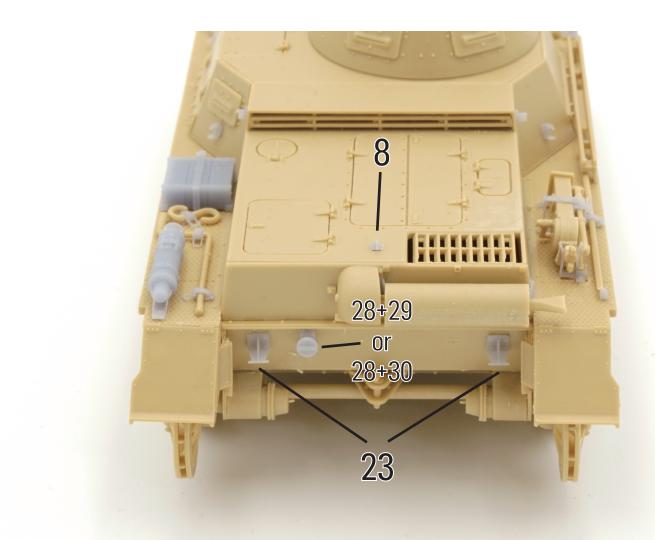

ality detail up set printed with a 3D printer.

2. This product is printed with a very flexible material.

3. This product has a significantly lower risk of breakage and can be cut very easily with a knife.

4. This product has very small parts. When you cut the parts, be careful not to fly them off.

5. Use Super Glue when bonding parts on the kit.

6. When applying a 3D printed part to a part of the kit, cut and open the 3D printed part for fitting if a part of kit is too large to fit. The 3D printed parts are more flexible than you imagine.

7. This product can be applied to a variety of kits. Please assemble it with reference to photos or parts of the model kit being manufactured.

8. This product consists of only 3D printed parts. PE and any other parts are not included.