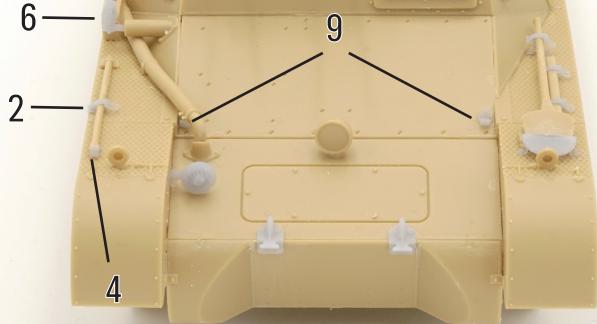

h-quality detail up set printed with a 3D printer.

2. This product is printed with a very flexible material.

3. This product has a significantly lower risk of breakage and can be cut very easily with a knife.

4. This product has very small parts. When you cut the parts, be careful not to fly them off.

5. Use Super Glue when bonding parts on the kit.

6. When applying a 3D printed part to a part of the kit, cut and open the 3D printed part for fitting if a part of kit is too large to fit. The 3D printed parts are more flexible than you imagine.

7. This product can be applied to a variety of kits. Please assemble it with reference to photos or parts of the model kit being manufactured.

8. This product consists of only 3D printed parts. PE and any other parts are not included.