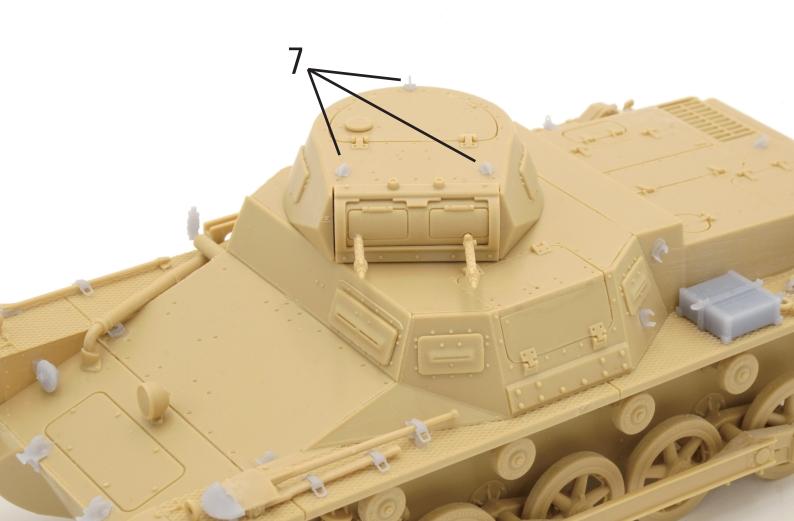

y detail up set printed with a 3D printer.

2. This product is printed with a very flexible material.

3. This product has a significantly lower risk of breakage and can be cut very easily with a knife.

4. This product has very small parts. When you cut the parts, be careful not to fly them off.

5. Use Super Glue when bonding parts on the kit.

6. When applying a 3D printed part to a part of the kit, cut and open the 3D printed part for fitting if a part of kit is too large to fit. The 3D printed parts are more flexible than you imagine.

7. This product can be applied to a variety of kits. Please assemble it with reference to photos or parts of the model kit being manufactured.

8. This product consists of only 3D printed parts. PE and any other parts are not included.