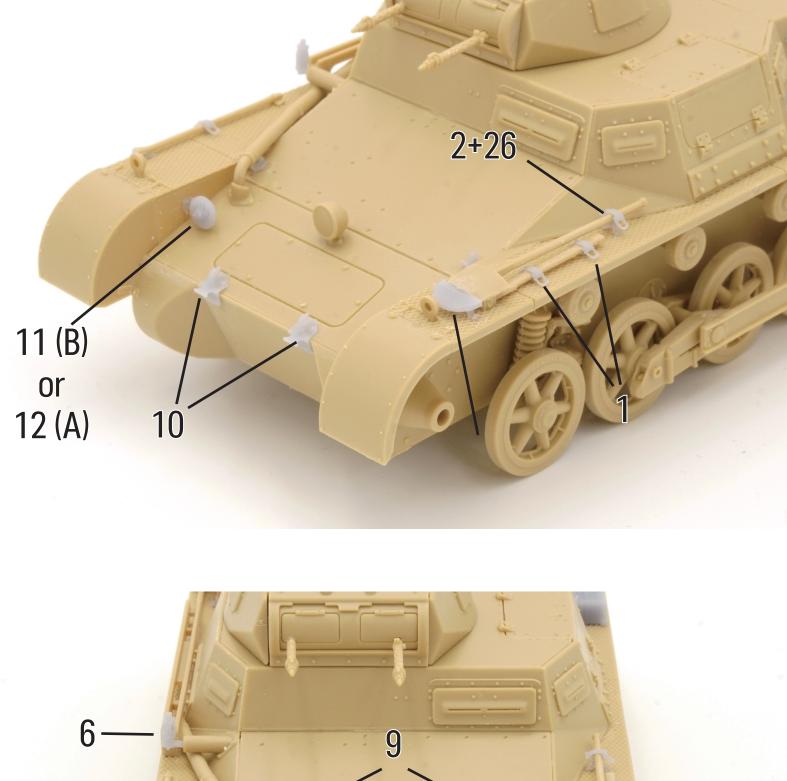

7. This product can be applied to a variety of kits. Please assemble it with reference to photos or parts of the model kit being manufactured.

8. This product consists of only 3D printed parts. PE and any other parts are not included.